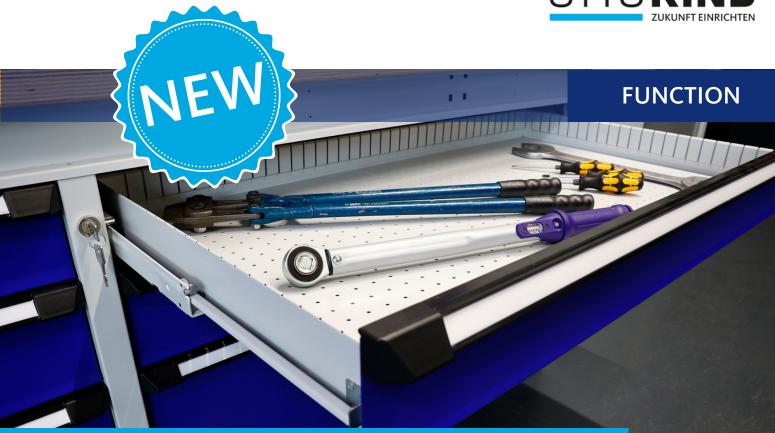

## THE WIDE DRAWER WORKBENCH

More than twice as much space

#### Extra width for special tools and components

- Drawer width: 990 mm
- Suitable for long tools and components
- Can be loaded with up to 50 kg when fully extended
- Can be combined with other doors and drawers
- > Superstructures and extensions can be configured as required