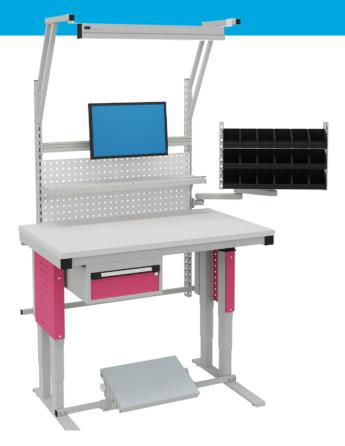

### THE NEW GENERATION OF MULTI4MOTION

Positioned Precisely

# Even more customisable to people and their work requirements

- Can be moved exceptionally high at up to 1,200 mm
- Load capacity of up to 500 kg
- Four table widths available
- Thanks to the recessed C-foot frame, up to 12 columns can be interlinked together - even at corners
- Superstructures and extensions can be configured as required