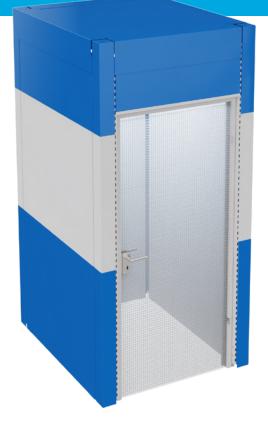

# THE ACOUSTIC TELEPHONE BOOTH

Make phone calls in peace in the factory and production

#### Quiet room in noisy environments

- Reduced Noise: Noticeable reduction in noise exposure.
- Sturdy Construction: Crafted from powder-coated sheet steel and filled with acoustic polyester insulation.
- Compact Design: Illustrated dimensions: W 1250 x D 1250 x H 2620 mm.The modular design allows flexible customisation.
- Versatile Accessories: Customise your working environment with accessories like monitor support, shelves, clothes rails, ceiling lighting, and cable ducts.
- Soundproof Entry: The honeycomb door, made of translucent polycarbonate from Wacosystems, ensures soundproofing.